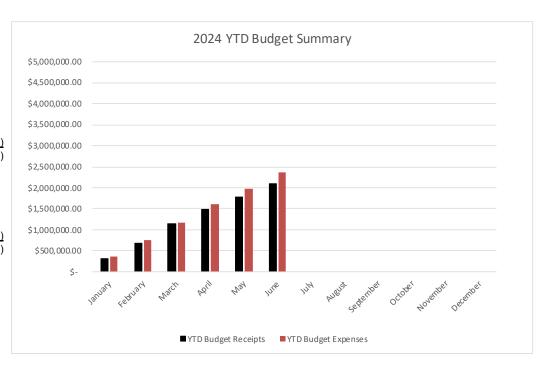

#### June YTD

 Actual Ministry Contributions
 \$ 2,100,832

 Actual Interest & Misc Income
 \$ 46,889

 Actual Expenses
 \$ (2,363,748)

 YTD Actual Net Income(Loss)
 \$ (216,027)