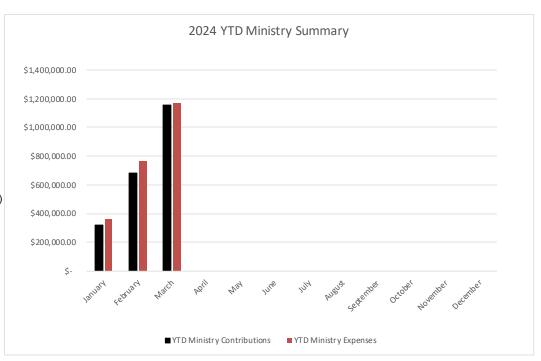

### March YTD

 Actual Contributions
 \$1,155,948

 Actual Expenses
 \$1,171,241

 YTD Actual Net Income(Loss)
 (\$15,293)