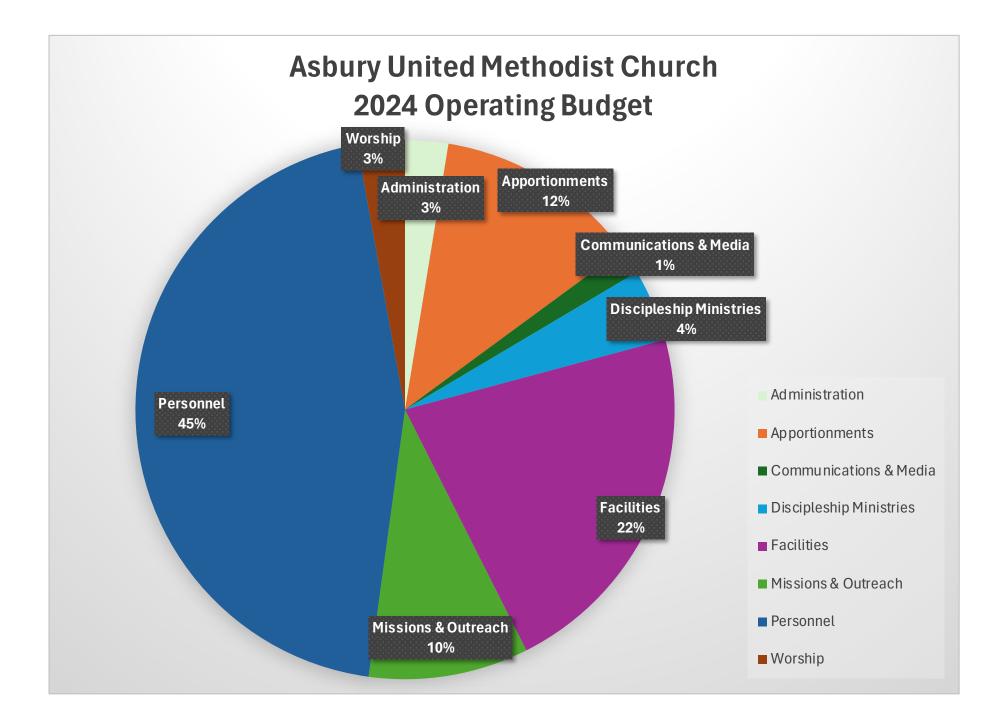

## Asbury United Methodist Church 2024 Operating Budget

| Dept | Description                  | 20 | )24 Budget   | Category               |
|------|------------------------------|----|--------------|------------------------|
| 100  | Administration               | \$ | 47,600.00    | Administration         |
| 110  | Adult Ministry               | \$ | 13,030.00    | Discipleship           |
| 160  | Children's Ministry          | \$ | 55,800.00    | Discipleship           |
| 190  | Discipleship                 | \$ | 41,675.00    | Discipleship           |
| 210  | NAC Apportionments           | \$ | 632,341.12   | Apportionments         |
| 220  | Congregational Care          | \$ | 4,450.00     | Missions and Outreach  |
| 230  | Anchor Ministry              | \$ | -            | Missions and Outreach  |
| 240  | Food Service                 | \$ | 11,275.00    | Administration         |
| 260  | Finance                      | \$ | 61,800.00    | Administration         |
| 270  | Hospitality & Connections    | \$ | 48,720.00    | Missions and Outreach  |
| 290  | Music Ministry               | \$ | 37,685.00    | Worship                |
| 300  | Nursery                      | \$ | 45,450.00    | Discipleship           |
| 320  | Communications               | \$ | 80,000.00    | Communications & Media |
| 340  | Scouting                     | \$ | 165.00       | Missions and Outreach  |
| 360  | ACT Ministry                 | \$ | -            | Missions and Outreach  |
| 380  | Missions in Action           | \$ | 438,660.00   | Missions and Outreach  |
| 400  | Seniors/YAH Ministry         | \$ | 2,475.00     | Discipleship           |
| 420  | Recreation                   | \$ | (25,000.00)  | Missions and Outreach  |
| 440  | Worship Ministries           | \$ | 108,150.00   | Worship                |
| 460  | Staff Parish Relations Comm. | \$ | 2,307,023.08 | Personnel              |
| 480  | Stewardship                  | \$ | 10,105.00    | Administration         |
| 500  | Trustees                     | \$ | 1,115,004.78 | Facilities             |
| 510  | Women's Ministry             | \$ | 800.00       | Discipleship           |
| 520  | Youth Ministry               | \$ | 63,400.00    | Discipleship           |
| 540  | Growth Contingency           | \$ |              | Administration         |
| 550  | Church Council               | \$ | 1,650.00     | Administration         |
|      | Total 2024 Operating Budget  | \$ | 5,102,258.98 |                        |
|      |                              |    |              |                        |
|      | w/o MIA Prepayment           | \$ | 4,663,598.98 |                        |